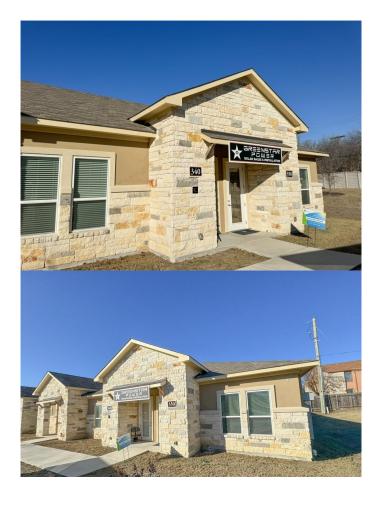

#### \$3,900

0 Bedroom, 0.00 Bathroom, Commercial Lease on 3.64 Acres

Greenlawn Center Partnership, Round Rock, TX

Professional 8 office condo is ideal for small business, law, accounting, psychology or small medical. This built-in 2020 office is a unique opportunity to lease 1,7000 SF that has wood looking laminate flooring throughout the property and still has a new property feel to it. This ADA compliant suite has 10' ceilings, 2 reception areas, 2 breakrooms and 2 private restrooms. Modified gross rent includes water, trash, sewage and exterior maintenance. Available Now. SEE ATTACHED FLYER

#### **Exterior**

Lot Description Cleared

Construction Concrete, Stone, Stucco